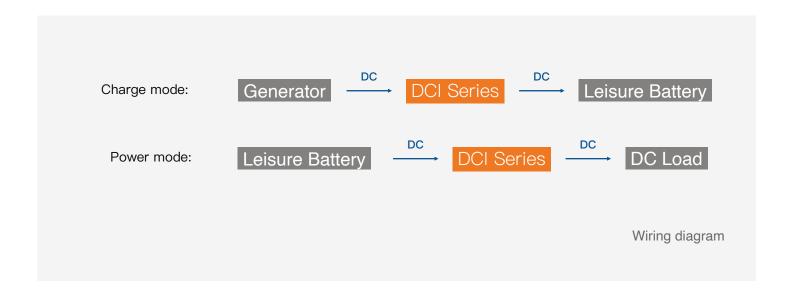

## PRODUCT FEATURE

- ☐ Input and output are completely electrically isolated
- ☐ Two output modes, charge mode and power mode
- ☐ Built-in Bluetooth supports remote adjustment
- ☐ Can be adapted to various types of generators
- ☐ With high temperature automatic derating function
- ☐ With IP43 protection grade