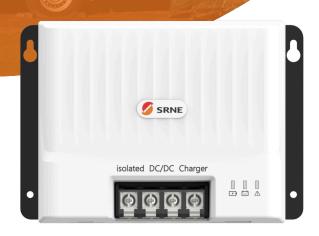

## DCI Series

DC-DC Charger Isolated

DCI12-1230/DCI12-2415

## PRODUCT FEATURE

- ☐ Input and output are completely electrically isolated
- ☐ Two output modes, charge mode and power mode
- ☐ Built-in Bluetooth supports remote adjustment
- ☐ Can be adapted to various types of generators
- ☐ With high temperature automatic derating function
- ☐ With IP43 protection grade

## ABOUT SRNE

- $\hfill \square$  SRNE 15 years in PV industry, committed to independent R&D and production.
- ☐ Holds over 200 patents in energy storage, with unique industry—leading technologies.
- ☐ Chooses top-quality international components to deliver high-value products to customers.
- $\hfill \Box$  Upholds values of customer priority, proactivity, responsibility, and innovative breakthroughs.





| MODEL